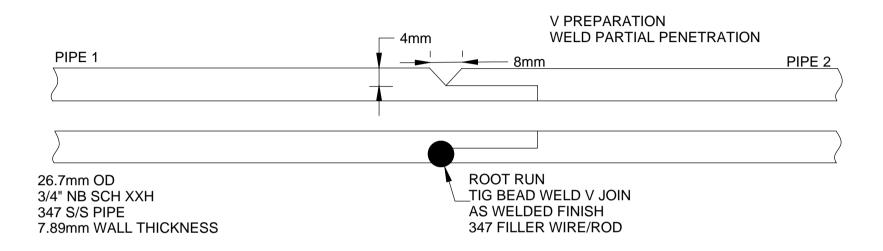

## PIPE 1 IS MACHINED WITH A 18.7mm DIA x 15mm LONG DOWELL END TO FIT INTO PIPE 2 WHICH IS BORED TO AN INTERFERENCE FIT

## PIPE JOIN WELDING DETAILS